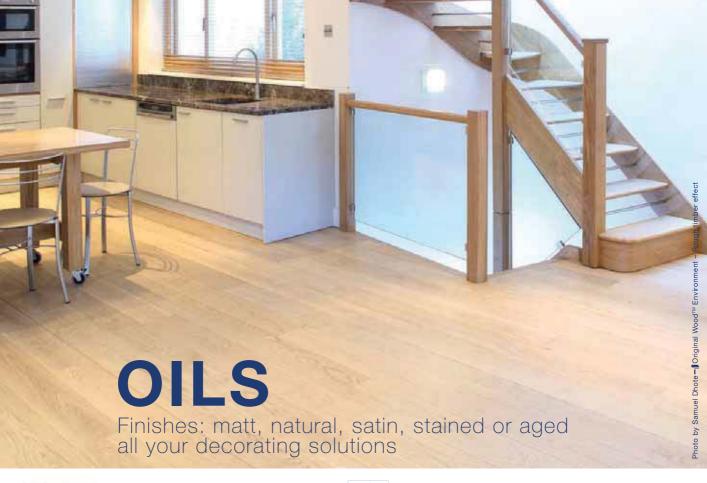

Long-lasting protection and decoration with Blanchon oils











## **Original Wood™ Environment**







Impregnates and provides long-term protection for wood floors, flooring, stairs and woodwork. Enhances the natural look of all types of wood, including exotic woods.



- Quick-drying on all types of wood
- Does not change the colour of the wood
- Odourless
- Easy roller application, no buffing
- Can also be used on furniture and worktops (with a spray gun)
- Matt finish







**▶ SEE MAINTENANCE RANGE PAGE** 

NO BUFFING













Available in 1L and 5L





INNOVATION Gloss level < 4 (UB): power on the market









One-coat penetrating primer for the preparation of "difficult" woods. Recommended before applying traditional oils.



- Fast-drving
- Enhances the tone of the wood
- Optimises the performance of the next oil application
- Mu