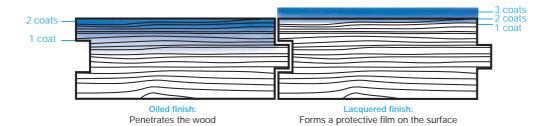

## A different penetration of the wood

#### Oiled finish

- The oil penetrates and impregnates the wood
- Revives the colour of the wood
- Easy renovation and maintenance
- Can be used for renovation
- Stains and protects in one application

#### Lacquered finish

- Protects the surface of the wood
- Very good chemical and mechanical resistance
- Low maintenance (cleaning only)
- Many different finishes: satin, matt, gloss...