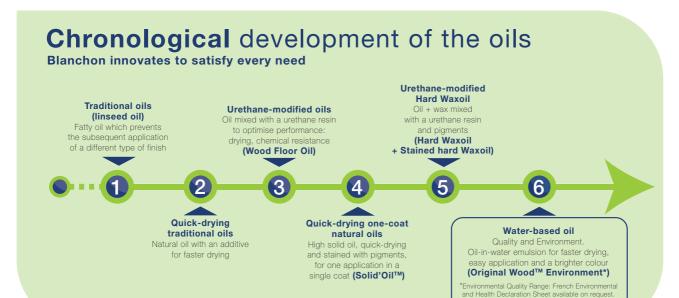

**▶ SEE MAINTENANCE RANGE PAGE** 

NO BUFFING

Available in 1L and 5L

INNOVATION Gloss level < 4 (UB): power on the market

One-coat penetrating primer for the preparation of "difficult" woods. Recommended before applying traditional oils.

- Fast-drving
- Enhances the tone of the wood
- Optimises the performance of the next oil application
- Must be applied when using Parquet Joint Pont de Bateau before applying traditional oils
- Colourless
- Available in 1L and 2.5L

Wood Floor Oil URETHANE RESIN

> MATT FINISHING

Penetrating oil to maintain and preserve the natural look of wood floors.

- Very easy to use
- Recommended for all types of wood
- Enhances the tone of the wood
- Easy to maintain and reapply
- Available in 1L and 5L

## Solid'Oil™

#### > PROTECTION AND STAIN FOR WOOD FLOORS AND FLOORING: HIGH SOLID ONE-COAT HARD WAXOIL

Impregnates, stains and protects wood floors and woods in a one single application.

- High resistance: designed especially for heavy use
- Impregnates, stains and protects all wood surfaces
- Brings a beautiful and natural warmth to wood and a traditional matt finish to oiled wood floors
- An infinite number of decorative effects obtained by simple mixing
- Available in 0.25L, 1L and 2.5L

#### Hard Waxoil URETHANE RESIN

#### > STAINS AND PROTECTS: RECOMMENDED FOR DECORATION **AND AGED FINISHES**

Protection and natural finish for wood floors, flooring and worktops, contains oils and wax.

- Easy application, quick-drying
- Enhances the tone of the wood
- Beautiful silky-smooth finish
- Mixable colours for colour matching
- Available in 0.25L, 1L, and 2.5L