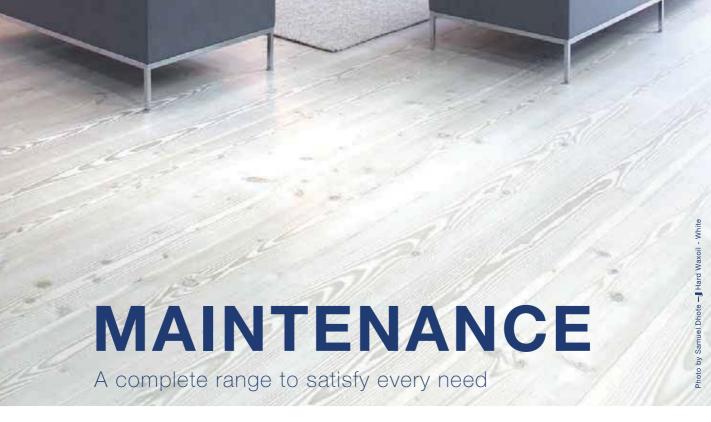

mixing
- Available in 0.25L, 1L and 2.5L



















Wood Floor Oil URETHANE RESIN

> MATT FINISHING

Penetrating oil to maintain and preserve the natural look of wood floors.

- Very easy to use
- Recommended for all types of wood
- Enhances the tone of the wood
- Easy to maintain and reapply
- Available in 1L and 5L















## + Efficiency

#### Oil Hardener

For optimum hardening and sustainability of Blanchon Oils

- Faster return to service, faster drying
- Improved performance

10% dose for Wood Floor Oil and Hard Waxoil.

20% dose for Solid'Oil™.



## + Decoration

#### **Wood-Ageing Agent**

Water-based odourless stain

- Highlights grain contrasts
- May be recoated with all traditional Blanchon oils

All shades of finish can be combined.















Old Pine





## **Cleaners**



## Lagoon™

> READY-TO-USE UNIVERSAL **CLEANER** 



Ideal to clean and preserve the original finish of lacquered or oiled wood floors also suitable on laminate floors.

- Preserves the original look of the floor without leaving streaks
- No rinsing
- Non-slip
- Available in 0.5L spray bottle, 2.5L refill and Kit (0.5L sprayer / 3-part mop



## **Natural Soap**

> FOR OILED WOOD FLOORS - CONCENTRATED FOR DILUTION



Vegetable-based cleaner with a pleasant odour for routine maintenance of all oiled wood floors.

- Preserves, protects and strengthens the natural look of oiled wood
- No rinsing
- Quick drying
- 2 shades: colourless and white
- Available in 1L and 5L







## Original Wood™ Environment Maintenance Oil

> PRESERVES, MAINTAINS AND BRIGHTENS UP



- Environ