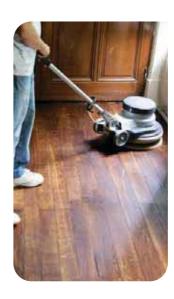

Wood Floor Oil URETHANE RESIN

> MATT FINISHING

Penetrating oil to maintain and preserve the natural look of wood floors.

- Very easy to use
- Recommended for all types of wood
- Enhances the tone of the wood
- Easy to maintain and reapply
- Available in 1L and 5L

## WHEN and WHY use an OIL?