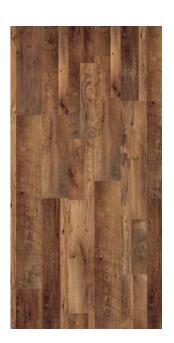

# -WOODSTOCK 832

Classic and classy, oak remains an all time favorite. Woodstock has the reassuring sobriety of tradition. From processed to rustic, the wood displays its natural features in a subdued way. From ultra-classic honey browns to super stylish Flament greys and creative white and black, Woodstock comes in a premium construction with EIR finishes.

## Woodstock 832

Dimensions: 1292 x 194 x 8mm

EIR Woodstock White & Hype 8374 240

EIR Woodstock Suede Sherwood Oak 8374 217

EIR Woodstock Grey Beige Sherwood Oak 8374 288

EIR Woodstock Grey Mocha Sherwood Oak 8374 289