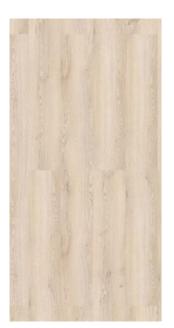

# -WOODSTOCK 832

Classic and classy, oak remains an all time favorite. Woodstock has the reassuring sobriety of tradition. From processed to rustic, the wood displays its natural features in a subdued way. From ultra-classic honey browns to super stylish Flament greys and creative white and black, Woodstock comes in a premium construction with EIR finishes.

## Woodstock 832

Dimensions: 1292 x 194 x 8mm

EIR Woodstock White & Hype 8374 240

EIR Woodstock Suede Sherwood Oak 8374 217

EIR Woodstock Grey Beige Sherwood Oak 8374 288

EIR Woodstock Grey Mocha Sherwood Oak 8374 289