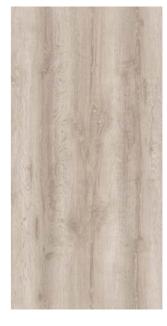

# -WOODSTOCK 832

Classic and classy, oak remains an all time favorite. Woodstock has the reassuring sobriety of tradition. From processed to rustic, the wood displays its natural features in a subdued way. From ultra-classic honey browns to super stylish Flament greys and creative white and black, Woodstock comes in a premium construction with EIR finishes.

## Woodstock 832

Dimensions: 1292 x 194 x 8mm

EIR Woodstock White & Hype 8374 240

EIR Woodstock Suede Sherwood Oak 8374 217

EIR Woodstock Grey Beige Sherwood Oak 8374 288

EIR Woodstock Grey Mocha Sherwood Oak 8374 289