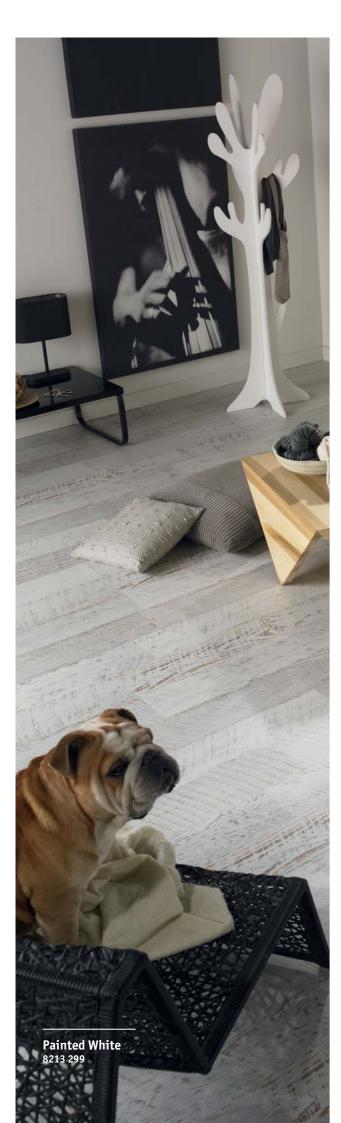

### - LAMIN'ART 832

When looking for something different, Lamin'Art is the option. Original patterns from herringbone to old cement tiles reinterpretation which come in a range of calm beige, white, grey and blacks. Artistic designs for a signature look.

2 sides bevel

Wood Reflection
Painted White
8213 299

Wood Reflection Painted Black 8213 525

Wood Reflection Patchwork Latte 8213 297(1)

Wood Reflection Patchwork Black 8213 526(1)