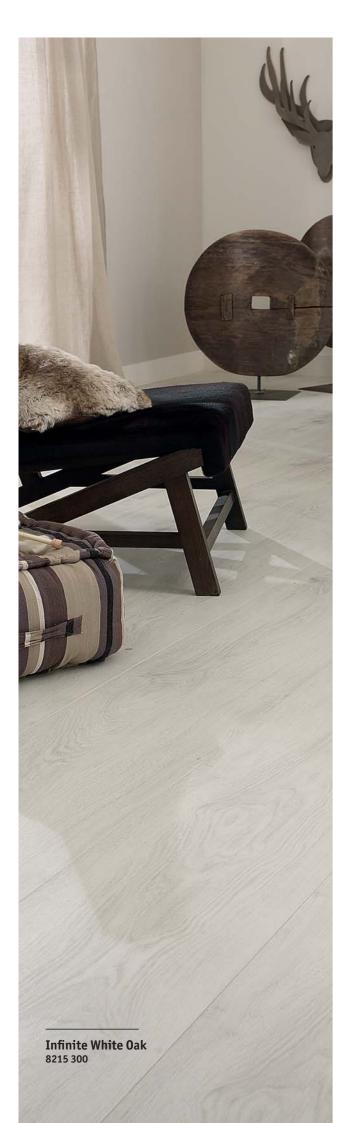

## - INFINITE 832

These infinite planks lend their length to the room to create a feeling of wider space. The wide boards are bevelled along the length, without showing any connection on the short sides - like a plank cut directly from the tree!

Patina
Infinite White Oak
8215 300

Patina
Infinite Beige Oak
8215 301

Patina
Infinite Honey Oak
8215 302

Patina
Infinite Coffee Oak
8215 303

Patina Infinite Dark Sahde Oak 8215 276

Patina Infinite Light Shade Oak 8215 277