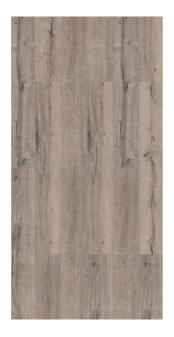

### - VINTAGE 832

Up-cycled, recycled and distressed, Vintage floors play the nostalgic tune of passing time. Oak of course, but also pine and spruce with carefully selected finishes to enhance the wood's characteristics and history.

Dimensions: 1292 x 194 x 8mm

**EIR Sawmarks** Craft Oak Gold 42265 537

**EIR Sawmarks Craft Oak Granite** 42265 538

**EIR Sawmarks** Craft Oak Clay 42265 539

Patina Moonshadow Light Oak 8388 328

**EIR Scraped Effect** Linen Wood 8389 157

**EIR Stratochrome** Heritage Grey Oak 42068 381

**EIR Stratochrome** Heritage Rustic Oak 42068 380

Patina Bourbon Oak 8388 210