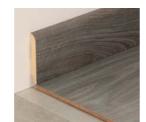

#### SKIRTING

Dimensions

Composition
Fixing system
Packaging

**Dimensions** 

Composition

Fixing system

**Packaging** 

SCOTIA

16 x 16 x 2400 mm

MDF
Glue

1UN = 4 pces

MEDIUM 20 x 40 x 2400 mm

> MDF Clip holder 1UN = 5 pces

LARGE 18 x 58 x 2400 mm

17x 60x 2 400mm MDF Glue / Clip holder 1UN = 5 pces

EXTRA LARGE