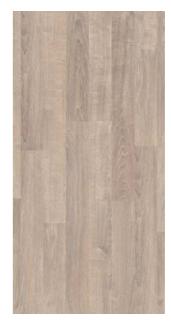

# -WOODSTOCK 832

Classic and classy, oak remains an all time favorite. Woodstock has the reassuring sobriety of tradition. From processed to rustic, the wood displays its natural features in a subdued way. From ultra-classic honey browns to super stylish Flament greys and creative white and black, Woodstock comes in a premium construction with EIR finishes.

## Woodstock 832

Dimensions: 1292 x 194 x 8mm

EIR Woodstock White & Hype 8374 240

EIR Woodstock Suede Sherwood Oak 8374 217

EIR Woodstock Grey Beige Sherwood Oak 8374 288

EIR Woodstock Grey Mocha Sherwood Oak 8374 289