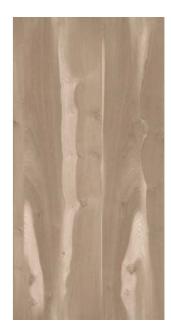

# -WOODSTOCK 832

Classic and classy, oak remains an all time favorite. Woodstock has the reassuring sobriety of tradition. From processed to rustic, the wood displays its natural features in a subdued way. From ultra-classic honey browns to super stylish Flament greys and creative white and black, Woodstock comes in a premium construction with EIR finishes.

## Woodstock 832

Dimensions: 1292 x 194 x 8mm

EIR Woodstock White & Hype 8374 240

EIR Woodstock Suede Sherwood Oak 8374 217

EIR Woodstock Grey Beige Sherwood Oak 8374 288

EIR Woodstock Grey Mocha Sherwood Oak 8374 289