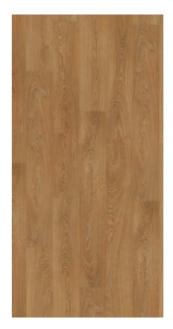

# -WOODSTOCK 832

Classic and classy, oak remains an all time favorite. Woodstock has the reassuring sobriety of tradition. From processed to rustic, the wood displays its natural features in a subdued way. From ultra-classic honey browns to super stylish Flament greys and creative white and black, Woodstock comes in a premium construction with EIR finishes.

EIR Woodstock Tobacco Sherwood Oak 8374 215

EIR Woodstock

Deep Honey Sherwood Oak

8374 214

EIR Light Catcher **Soft Cumin Oak** 42258 365

EIR Light Catcher Soft Saffron Oak 42258 364

EIR Victorian Forest Oak Clay 42066 400