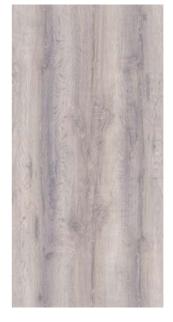

# -WOODSTOCK 832

Classic and classy, oak remains an all time favorite. Woodstock has the reassuring sobriety of tradition. From processed to rustic, the wood displays its natural features in a subdued way. From ultra-classic honey browns to super stylish Flament greys and creative white and black, Woodstock comes in a premium construction with EIR finishes.

## Woodstock 832

Dimensions: 1292 x 194 x 8mm

EIR Woodstock White & Hype 8374 240

EIR Woodstock Suede Sherwood Oak 8374 217

EIR Woodstock Grey Beige Sherwood Oak 8374 288

EIR Woodstock Grey Mocha Sherwood Oak 8374 289