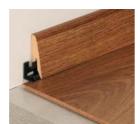

#### SKIRTING

Dimensions

Composition
Fixing system
Packaging

**Dimensions** 

Composition

Fixing system

**Packaging** 

SCOTIA

16 x 16 x 2400 mm

MDF
Glue

1UN = 4 pces

MEDIUM 20 x 40 x 2400 mm

> MDF Clip holder 1UN = 5 pces

LARGE 18 x 58 x 2400 mm

17x 60x 2 400mm MDF Glue / Clip holder 1UN = 5 pces

EXTRA LARGE