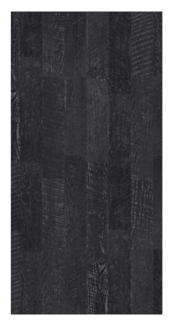

## Woodstock 832

Dimensions: 1292 x 194 x 8mm

EIR Woodstock White & Hype 8374 240

EIR Woodstock Suede Sherwood Oak 8374 217

EIR Woodstock Grey Beige Sherwood Oak 8374 288

EIR Woodstock Grey Mocha Sherwood Oak 8374 289

EIR Victorian Forest Oak Gold 42066 401

EIR Victorian
Forest Oak Praline
42066 402

EIR Victorian Forest Oak Cloud 42066 399

EIR Woodstock Black & Hype 8374 239