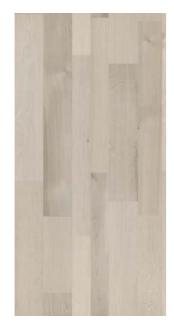

# -WOODSTOCK 832

Classic and classy, oak remains an all time favorite. Woodstock has the reassuring sobriety of tradition. From processed to rustic, the wood displays its natural features in a subdued way. From ultra-classic honey browns to super stylish Flament greys and creative white and black, Woodstock comes in a premium construction with EIR finishes.

## Woodstock 832

Dimensions: 1292 x 194 x 8mm

EIR Woodstock White & Hype 8374 240

EIR Woodstock Suede Sherwood Oak 8374 217

EIR Woodstock Grey Beige Sherwood Oak 8374 288

EIR Woodstock Grey Mocha Sherwood Oak 8374 289

EIR Victorian Forest Oak Gold 42066 401

EIR Victorian
Forest Oak Praline
42066 402

EIR Victorian Forest Oak Cloud 42066 399

EIR Woodstock Black & Hype 8374 239