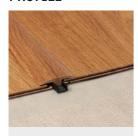

#### **PROFILE**

TRANSITION For smooth transition between 2 floors

10 x 44 x 2000 mm MDF Fixing strip

Available in single unit

REDUCTION For nice finish at the end of the floor

> 12 x 44 x 2000 mm MDF

Fixing strip
Available in single unit