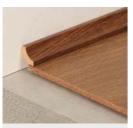

#### SKIRTING

Dimensions

Composition
Fixing system
Packaging

**Dimensions** 

Composition

Fixing system

**Packaging** 

SCOTIA

16 x 16 x 2400 mm

MDF
Glue

1UN = 4 pces

MEDIUM 20 x 40 x 2400 mm

> MDF Clip holder 1UN = 5 pces

LARGE 18 x 58 x 2400 mm

17x 60x 2 400mm MDF Glue / Clip holder 1UN = 5 pces

EXTRA LARGE