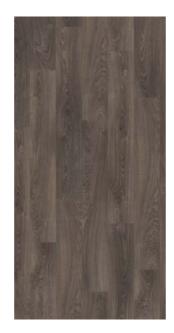

# -WOODSTOCK 832

Classic and classy, oak remains an all time favorite. Woodstock has the reassuring sobriety of tradition. From processed to rustic, the wood displays its natural features in a subdued way. From ultra-classic honey browns to super stylish Flament greys and creative white and black, Woodstock comes in a premium construction with EIR finishes.

## Woodstock 832

Dimensions: 1292 x 194 x 8mm

EIR Woodstock White & Hype 8374 240

EIR Woodstock Suede Sherwood Oak 8374 217

EIR Woodstock Grey Beige Sherwood Oak 8374 288

EIR Woodstock Grey Mocha Sherwood Oak 8374 289