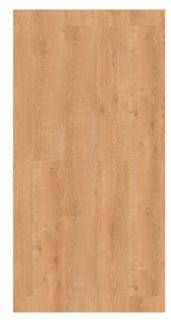

# -WOODSTOCK 832

Classic and classy, oak remains an all time favorite. Woodstock has the reassuring sobriety of tradition. From processed to rustic, the wood displays its natural features in a subdued way. From ultra-classic honey browns to super stylish Flament greys and creative white and black, Woodstock comes in a premium construction with EIR finishes.

## Woodstock 832

Dimensions: 1292 x 194 x 8mm

EIR Woodstock White & Hype 8374 240

EIR Woodstock Suede Sherwood Oak 8374 217

EIR Woodstock Grey Beige Sherwood Oak 8374 288

EIR Woodstock Grey Mocha Sherwood Oak 8374 289

EIR Woodstock Tobacco Sherwood Oak 8374 215

EIR Woodstock

Deep Honey Sherwood Oak

8374 214

EIR Light Catcher **Soft Cumin Oak** 42258 365

EIR Light Catcher Soft Saffron Oak 42258 364

EIR Victorian Forest Oak Clay 42066 400

EIR Victorian Forest Oak Gold 42066 401

EIR Victorian
Forest Oak Praline
42066 402

EIR Victorian Forest Oak Cloud 42066 399

EIR Woodstock Black & Hype 8374 239