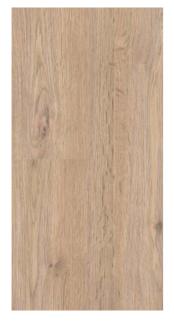

# -WOODSTOCK 832

Classic and classy, oak remains an all time favorite. Woodstock has the reassuring sobriety of tradition. From processed to rustic, the wood displays its natural features in a subdued way. From ultra-classic honey browns to super stylish Flament greys and creative white and black, Woodstock comes in a premium construction with EIR finishes.

## Woodstock 832

Dimensions: 1292 x 194 x 8mm

EIR Woodstock White & Hype 8374 240

EIR Woodstock Suede Sherwood Oak 8374 217

EIR Woodstock Grey Beige Sherwood Oak 8374 288

EIR Woodstock Grey Mocha Sherwood Oak 8374 289

EIR Woodstock Tobacco Sherwood Oak 8374 215

EIR Woodstock

Deep Honey Sherwood Oak

8374 214

EIR Light Catcher **Soft Cumin Oak** 42258 365

EIR Light Catcher Soft Saffron Oak 42258 364

EIR Victorian Forest Oak Clay 42066 400