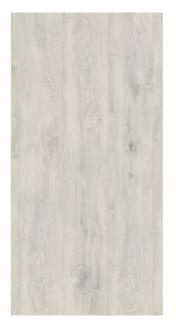

## - INFINITE 832

These infinite planks lend their length to the room to create a feeling of wider space. The wide boards are bevelled along the length, without showing any connection on the short sides - like a plank cut directly from the tree!

Patina
Infinite White Oak
8215 300

Patina
Infinite Beige Oak
8215 301

Patina
Infinite Honey Oak
8215 302

Patina
Infinite Coffee Oak
8215 303

Patina Infinite Dark Sahde Oak 8215 276

Patina Infinite Light Shade Oak 8215 277