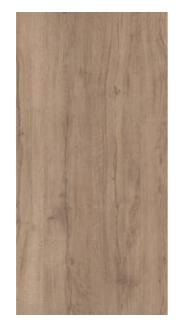

## - INSPIRATION 832

A large choice of wood species with our core quality standards. From exotic species with their reddish woods, classic oaks in very natural shades of white, blond and grey, woods with grey and red tones and even fantasy decors. All the essentials of decoration are available in this collection.

## Inspiration 832

Dimensions: 1292 x 194 x 8mm

4 sides beveled

Mat **Snow Oak** 42293 409

Mat Vanilla Oak 42293 406

Mat Classic Oak Natural 42293 408

Autentico
Heritage Light Oak
42293 385

EIR Beige Sherwood Oak 42293 218

EIR Mocha Sherwood Oak 42293 216

EIR Stratochrome Heritage Royal Oak 42293 534

Mat wood Cotton Oak White 42293 547

Mat wood Contrasting Meringue 42293 345

Mat wood Caramel Oak 42293 352

Rustic Middle Oak 42079 333