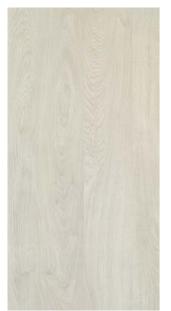

# -WOODSTOCK 832

Classic and classy, oak remains an all time favorite. Woodstock has the reassuring sobriety of tradition. From processed to rustic, the wood displays its natural features in a subdued way. From ultra-classic honey browns to super stylish Flament greys and creative white and black, Woodstock comes in a premium construction with EIR finishes.

## Woodstock 832

Dimensions: 1292 x 194 x 8mm

EIR Woodstock White & Hype 8374 240

EIR Woodstock Suede Sherwood Oak 8374 217

EIR Woodstock Grey Beige Sherwood Oak 8374 288

EIR Woodstock Grey Mocha Sherwood Oak 8374 289