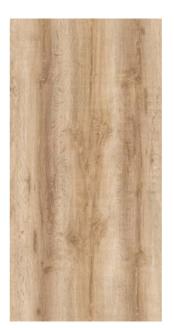

# -WOODSTOCK 832

Classic and classy, oak remains an all time favorite. Woodstock has the reassuring sobriety of tradition. From processed to rustic, the wood displays its natural features in a subdued way. From ultra-classic honey browns to super stylish Flament greys and creative white and black, Woodstock comes in a premium construction with EIR finishes.

## Woodstock 832

Dimensions: 1292 x 194 x 8mm

EIR Woodstock White & Hype 8374 240

EIR Woodstock Suede Sherwood Oak 8374 217

EIR Woodstock Grey Beige Sherwood Oak 8374 288

EIR Woodstock Grey Mocha Sherwood Oak 8374 289