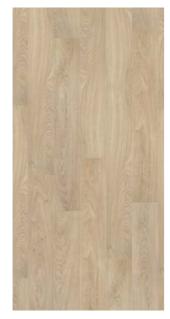

# -WOODSTOCK 832

Classic and classy, oak remains an all time favorite. Woodstock has the reassuring sobriety of tradition. From processed to rustic, the wood displays its natural features in a subdued way. From ultra-classic honey browns to super stylish Flament greys and creative white and black, Woodstock comes in a premium construction with EIR finishes.

## Woodstock 832

Dimensions: 1292 x 194 x 8mm

EIR Woodstock White & Hype 8374 240

EIR Woodstock Suede Sherwood Oak 8374 217

EIR Woodstock Grey Beige Sherwood Oak 8374 288

EIR Woodstock Grey Mocha Sherwood Oak 8374 289