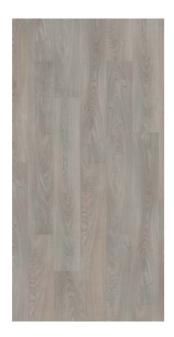

# -WOODSTOCK 832

Classic and classy, oak remains an all time favorite. Woodstock has the reassuring sobriety of tradition. From processed to rustic, the wood displays its natural features in a subdued way. From ultra-classic honey browns to super stylish Flament greys and creative white and black, Woodstock comes in a premium construction with EIR finishes.

## Woodstock 832

Dimensions: 1292 x 194 x 8mm

EIR Woodstock White & Hype 8374 240

EIR Woodstock Suede Sherwood Oak 8374 217

EIR Woodstock Grey Beige Sherwood Oak 8374 288

EIR Woodstock Grey Mocha Sherwood Oak 8374 289