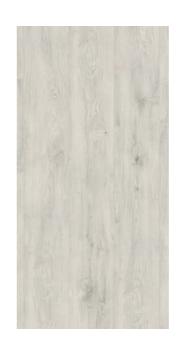

# -WOODSTOCK 832

Classic and classy, oak remains an all time favorite. Woodstock has the reassuring sobriety of tradition. From processed to rustic, the wood displays its natural features in a subdued way. From ultra-classic honey browns to super stylish Flament greys and creative white and black, Woodstock comes in a premium construction with EIR finishes.

## Woodstock 832

Dimensions: 1292 x 194 x 8mm

EIR Woodstock White & Hype 8374 240

EIR Woodstock Suede Sherwood Oak 8374 217

EIR Woodstock Grey Beige Sherwood Oak 8374 288

EIR Woodstock Grey Mocha Sherwood Oak 8374 289

EIR Woodstock Tobacco Sherwood Oak 8374 215

EIR Woodstock

Deep Honey Sherwood Oak

8374 214

EIR Light Catcher **Soft Cumin Oak** 42258 365

EIR Light Catcher Soft Saffron Oak 42258 364

EIR Victorian Forest Oak Clay 42066 400