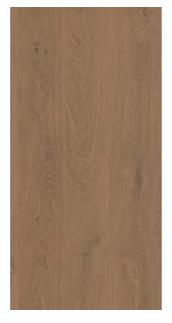

## - INSPIRATION 832

A large choice of wood species with our core quality standards. From exotic species with their reddish woods, classic oaks in very natural shades of white, blond and grey, woods with grey and red tones and even fantasy decors. All the essentials of decoration are available in this collection.

## Inspiration 832

Dimensions: 1292 x 194 x 8mm

4 sides beveled

Mat **Snow Oak** 42293 409

Mat Vanilla Oak 42293 406

Mat Classic Oak Natural 42293 408

Autentico
Heritage Light Oak
42293 385

EIR Beige Sherwood Oak 42293 218

EIR Mocha Sherwood Oak 42293 216

EIR Stratochrome Heritage Royal Oak 42293 534

Mat wood Cotton Oak White 42293 547

Mat wood Contrasting Meringue 42293 345

Mat wood Caramel Oak 42293 352

Rustic Middle Oak 42079 333