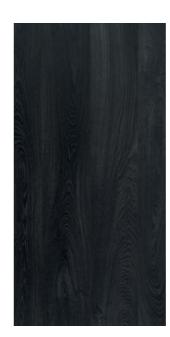

# -WOODSTOCK 832

Classic and classy, oak remains an all time favorite. Woodstock has the reassuring sobriety of tradition. From processed to rustic, the wood displays its natural features in a subdued way. From ultra-classic honey browns to super stylish Flament greys and creative white and black, Woodstock comes in a premium construction with EIR finishes.

EIR Victorian Forest Oak Gold 42066 401

EIR Victorian
Forest Oak Praline
42066 402

EIR Victorian Forest Oak Cloud 42066 399

EIR Woodstock Black & Hype 8374 239