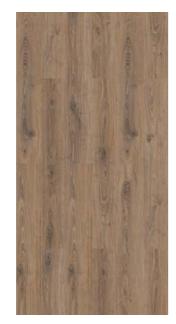

# -WOODSTOCK 832

Classic and classy, oak remains an all time favorite. Woodstock has the reassuring sobriety of tradition. From processed to rustic, the wood displays its natural features in a subdued way. From ultra-classic honey browns to super stylish Flament greys and creative white and black, Woodstock comes in a premium construction with EIR finishes.

## Woodstock 832

Dimensions: 1292 x 194 x 8mm

EIR Woodstock White & Hype 8374 240

EIR Woodstock Suede Sherwood Oak 8374 217

EIR Woodstock Grey Beige Sherwood Oak 8374 288

EIR Woodstock Grey Mocha Sherwood Oak 8374 289