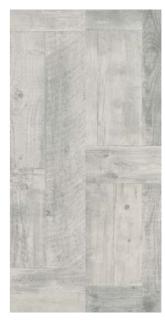

### - LAMIN'ART 832

When looking for something different, Lamin'Art is the option. Original patterns from herringbone to old cement tiles reinterpretation which come in a range of calm beige, white, grey and blacks. Artistic designs for a signature look.

2 sides bevel

Wood Reflection
Painted White
8213 299

Wood Reflection Painted Black 8213 525

Wood Reflection Patchwork Latte 8213 297(1)

Wood Reflection Patchwork Black 8213 526(1)