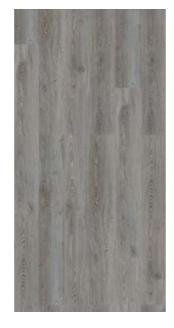

# -WOODSTOCK 832

Classic and classy, oak remains an all time favorite. Woodstock has the reassuring sobriety of tradition. From processed to rustic, the wood displays its natural features in a subdued way. From ultra-classic honey browns to super stylish Flament greys and creative white and black, Woodstock comes in a premium construction with EIR finishes.

## Woodstock 832

Dimensions: 1292 x 194 x 8mm

EIR Woodstock White & Hype 8374 240

EIR Woodstock Suede Sherwood Oak 8374 217

EIR Woodstock Grey Beige Sherwood Oak 8374 288

EIR Woodstock Grey Mocha Sherwood Oak 8374 289