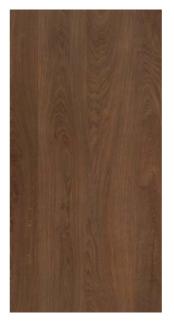

# -WOODSTOCK 832

Classic and classy, oak remains an all time favorite. Woodstock has the reassuring sobriety of tradition. From processed to rustic, the wood displays its natural features in a subdued way. From ultra-classic honey browns to super stylish Flament greys and creative white and black, Woodstock comes in a premium construction with EIR finishes.

EIR Woodstock Tobacco Sherwood Oak 8374 215

EIR Woodstock

Deep Honey Sherwood Oak

8374 214

EIR Light Catcher **Soft Cumin Oak** 42258 365

EIR Light Catcher Soft Saffron Oak 42258 364

EIR Victorian Forest Oak Clay 42066 400