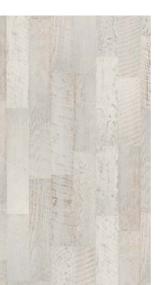

# -WOODSTOCK 832

Classic and classy, oak remains an all time favorite. Woodstock has the reassuring sobriety of tradition. From processed to rustic, the wood displays its natural features in a subdued way. From ultra-classic honey browns to super stylish Flament greys and creative white and black, Woodstock comes in a premium construction with EIR finishes.

## Woodstock 832

Dimensions: 1292 x 194 x 8mm

EIR Woodstock White & Hype 8374 240

EIR Woodstock Suede Sherwood Oak 8374 217

EIR Woodstock Grey Beige Sherwood Oak 8374 288

EIR Woodstock Grey Mocha Sherwood Oak 8374 289