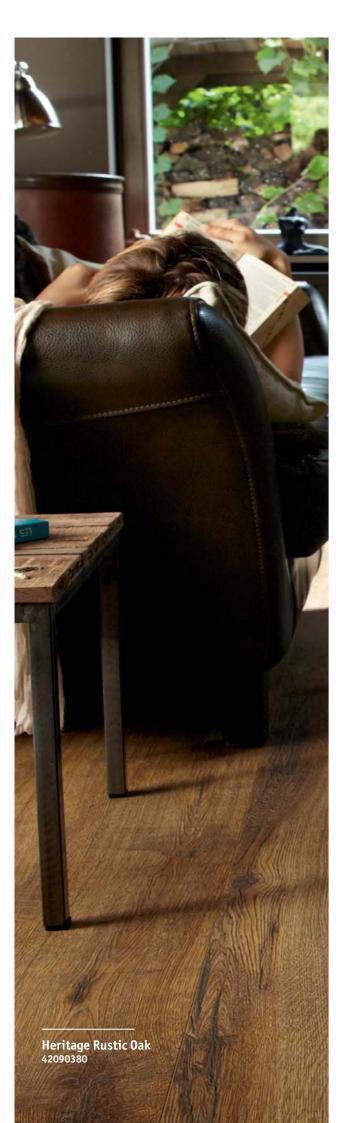

**EIR Stratochrome** Heritage Grey Oak 42068 381

**EIR Stratochrome** Heritage Rustic Oak 42068 380

Patina Bourbon Oak 8388 210

Dimensions: 2033 x 240 x 9mm

Patina Moonshadow Light Oak 42088 328

**EIR Stratochrome** Heritage Rustic Oak 42090 380