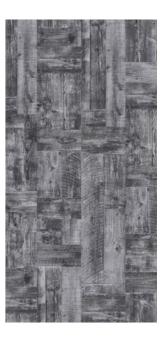

### - VINTAGE 832

Up-cycled, recycled and distressed, Vintage floors play the nostalgic tune of passing time. Oak of course, but also pine and spruce with carefully selected finishes to enhance the wood's characteristics and history.

Dimensions: 1292 x 194 x 8mm

**EIR Sawmarks** Craft Oak Gold 42265 537

**EIR Sawmarks Craft Oak Granite** 42265 538

**EIR Sawmarks** Craft Oak Clay 42265 539

Patina Moonshadow Light Oak 8388 328

**EIR Scraped Effect** Linen Wood 8389 157

**EIR Stratochrome** Heritage Grey Oak 42068 381

**EIR Stratochrome** Heritage Rustic Oak 42068 380

Patina Bourbon Oak 8388 210