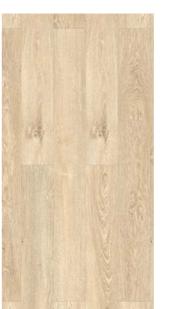

## - INSPIRATION 832

A large choice of wood species with our core quality standards. From exotic species with their reddish woods, classic oaks in very natural shades of white, blond and grey, woods with grey and red tones and even fantasy decors. All the essentials of decoration are available in this collection.

## Inspiration 832

Dimensions: 1292 x 194 x 8mm

4 sides beveled

Mat **Snow Oak** 42293 409

Mat Vanilla Oak 42293 406

Mat Classic Oak Natural 42293 408

Autentico
Heritage Light Oak
42293 385

EIR Beige Sherwood Oak 42293 218