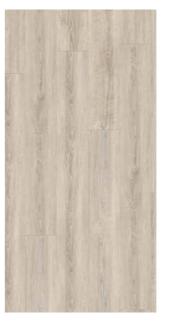

# LONG BOARDS 932

The good old ranch style floor boards have taken a trendy twist. Their large dimensions lend a very natural look to the deco and at the same time they give perspective to the room they are laid in. The traditional pine with a vintage look has made room for the classic oak that will bring volume and modernity to a classic living room.

Dimensions: 2033 x 240 x 9mm

Patina Moonshadow Light Oak 42088 328

**EIR Stratochrome** Heritage Rustic Oak 42090 380